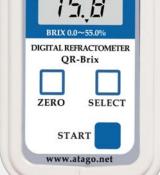

#### Displayed value

This instrument measures the refractive index of a liquid and displays the converted value in "Brix," which is a percentage measurement of sugar in water. The concentration of a substance other t by creating a con concentration % Contact ATAGO fo

| than sugar can be calculated oversion table of the desired and corresponding Brix %. r further details. |       |
|---------------------------------------------------------------------------------------------------------|-------|
| Face panel                                                                                              |       |
| CATAGO® TEMPERATURE                                                                                     | SUS31 |

| QR-Brix                           | Cat. No. 3353                                                                               |
|-----------------------------------|---------------------------------------------------------------------------------------------|
| Measurement range                 | Brix 0.0 to 55.0%; temperature 5 to 40°C                                                    |
| Resolution                        | Brix 0.1%; temperature 0.1°C                                                                |
| Accuracy                          | Brix ±0.2% (with sucrose solution);<br>temperature ±1°C                                     |
| Sample<br>temperature range       | 5 to 40°C (Automatic Temperature Compensation)                                              |
| Ambient temperature range         | 5 to 40°C                                                                                   |
| Measurement time                  | Approximately 3 seconds                                                                     |
| Sample volume                     | At least 2 ml                                                                               |
| Power supply                      | 006P battery(9V)                                                                            |
| Materials                         | Main body and detection section: ABS resin Sample chamber cover: AS resin                   |
| International<br>Protection class | IP64                                                                                        |
| Dimensions and weight             | 70 × 40 × 210 mm (excluding nozzle), 300 g<br>The maximum possible length of nozzle: 130 mm |
| Accessories included              | One 95 mm stainless pipe, one 95 mm silicon tube                                            |