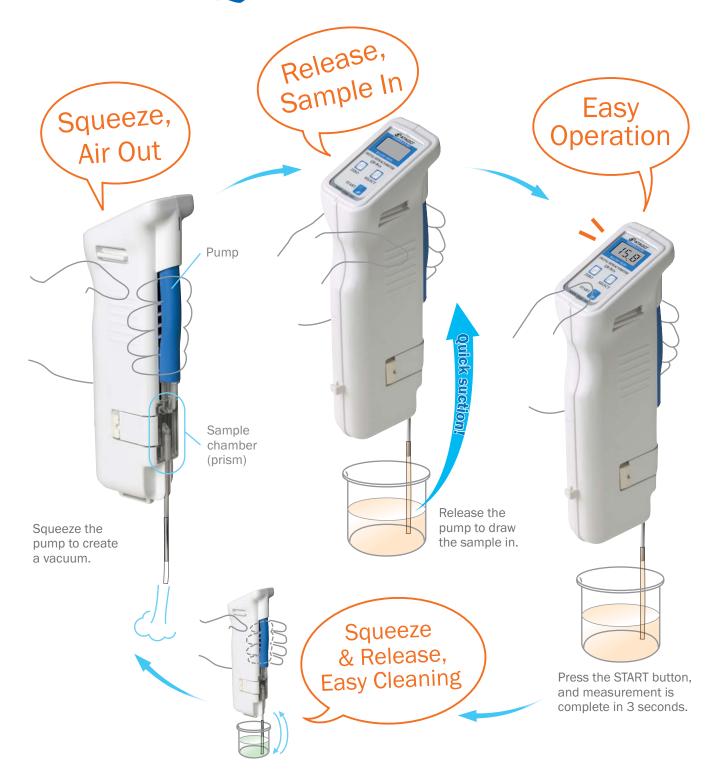

# Single-handed operation from measurement to cleaning, without touching any liquid!

No more cumbersome cleaning. Lightweight, compact, and battery-operated for maximum portability. Ideal for hazardous or volatile sample measurements.

### **Digital Suction-Type Refractometer**