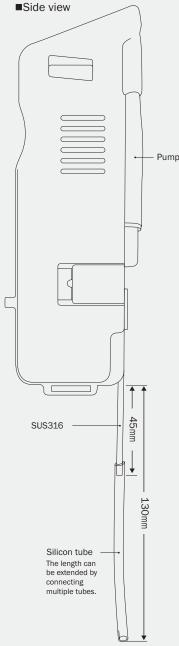

| QR-Brix                           | Cat. No. 3353                                                                               |
|-----------------------------------|---------------------------------------------------------------------------------------------|
| Measurement range                 | Brix 0.0 to 55.0%; temperature 5 to 40°C                                                    |
| Resolution                        | Brix 0.1%; temperature 0.1°C                                                                |
| Accuracy                          | Brix ±0.2% (with sucrose solution);<br>temperature ±1°C                                     |
| Sample<br>temperature range       | 5 to 40°C (Automatic Temperature Compensation)                                              |
| Ambient temperature range         | 5 to 40°C                                                                                   |
| Measurement time                  | Approximately 3 seconds                                                                     |
| Sample volume                     | At least 2 ml                                                                               |
| Power supply                      | 006P battery(9V)                                                                            |
| Materials                         | Main body and detection section: ABS resin Sample chamber cover: AS resin                   |
| International<br>Protection class | IP64                                                                                        |
| Dimensions and weight             | 70 × 40 × 210 mm (excluding nozzle), 300 g<br>The maximum possible length of nozzle: 130 mm |
| Accessories included              | One 95 mm stainless pipe, one 95 mm silicon tube                                            |