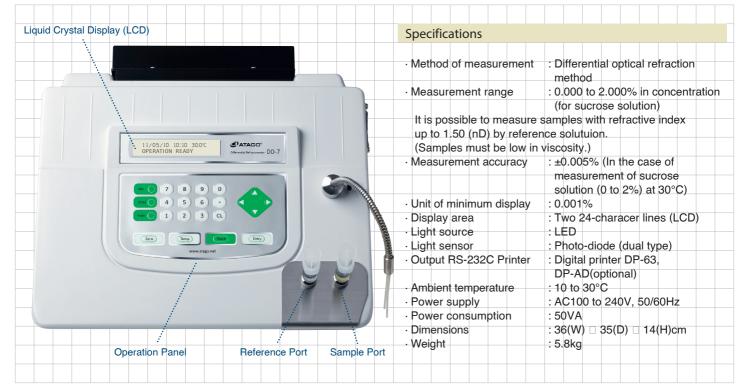

of 0.001% Brix and precision of measurement of ±0.005% Brix. Note: High viscosity samples may not be suitable for measurement.

- · Measurement is very simple. Inject a reference solution and a sample solution to respective injection ports, and press the Start Switch.
- · Digital readings eliminate reading errors resulting from user subjectivity.
- · Measurement data can be exported to a printer or computer via RS-232C connection.



Measure low-concentration food and beverages, such as coffee, tea, diet sodas, and herbal extracts.



Measure concentrations of sanitizers and disinfectants, such as hydrogen peroxide solutions, at a precision level of ±0.012% or higher.



Measure surfactants, anti-rust agents, metal-working fluids, and other industrial solutions at ±0.005% Brix accuracy.



All ATAGO products are designed and manufactured in Japan.

| HACCP GMP GLP GMP, and |
|------------------------|
|------------------------|



Headquarters: 32-10, Honcho, Itabashi-ku, Tokyo 173-0001 Japan TEL : 81-3-3964-6156 FAX : 81-3-3964-6137



TEL: 1-425-637-2107 customerservice@atago-usa.com

CATAGO INDIA Instruments Pvt. Ltd.
TEL: 91-22-2833-8038 / 8076 customerservice@atago-india.com

TEL: 662-982-8718-9 customerservice@atago-thailand.com

TEL: 55 16 3916-6000 customerservice@atago-brasil.com

CATAGO ITALIA s.r.l.
TEL: 39 2 36557267 customerservice@atago-italia.com

ATAGO CHINA Guangzhou Co., Ltd.
TEL: 86 20-38106065 info@atago-china.com

ISO9001

| *Specifications and | appearance a | re subject to | change | without | notice |
|---------------------|--------------|----------