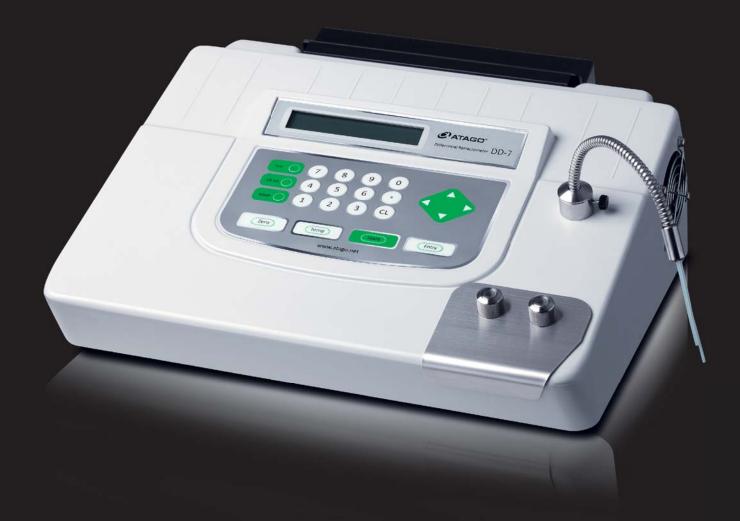

Digital Differential Refractometer

Cat.No.3930

DD-7

## The Ultimate Answer For Monitoring Low-Concentration Liquids

High-accuracy measurement is made possible by measuring the difference in concentrations of 2 solutions.

- · Measurement is very simple. Inject a reference solution and a sample solution to respective injection ports, and press the Start Switch.
- · Digital readings eliminate reading errors resulting from user subjectivity.
- · Measurement data can be exported to a printer or computer via RS-232C connection.