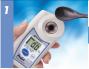

## How to Measure

Place the sample onto the prism surface.

Press the START key. The measurement value will be displayed in 3 seconds.