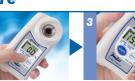

## How to Measure

Place the sample onto the prism surface.

Press the START key. The measurement value will be displayed in 3 seconds.