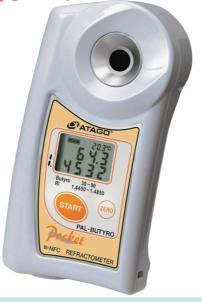

# REFRACTOMETER PALBUTYRO REFRACTOMETER

New ATAGO Digital Model PAL-BUTYRO perfect for Butter, Ghee & Edible Oil industry for checking purity / adulteration.

### **Features**

- Large, easy to read display
- External Light Interference (ELI)\*
- Calibration with Standard liquid
  Display of both Butyro & RI scale
  - Temperature Compensated Scale at 40°C
  - Automatic & Accurate (Accuracy: Butyro±1.0)

## **Specifications**

| Measurement Range<br>(Automatic Temperature Compensation) | Butyro 30.0 to 90.0                                          | RI 1.4450 to 1.4850 (Converted at 40°C) |
|-----------------------------------------------------------|--------------------------------------------------------------|-----------------------------------------|
| Minimum Indication                                        | Butyro 0.1                                                   | RI 0.0001                               |
| Measurement Accuracy                                      | Butyro ±1.0                                                  | RI ±0.0005                              |
| Measurement Temperature                                   | 10 to 50°C (Automatic Temperature Compensation)              |                                         |
| Ambient Temperature                                       | 10 to 40°C                                                   |                                         |
| Sample Volume                                             | 0.3 mL or more                                               |                                         |
| Measurement Time                                          | 3 seconds (approximately)                                    |                                         |
| Power Supply                                              | 006P dry battery (9V)                                        |                                         |
| International Protection Class                            | IP 65 Water Resistant                                        |                                         |
| Dimensions and Weight                                     | $55(W) \times 31(D) \times 109(H)$ mm, 100g (Main unit only) |                                         |
|                                                           |                                                              |                                         |