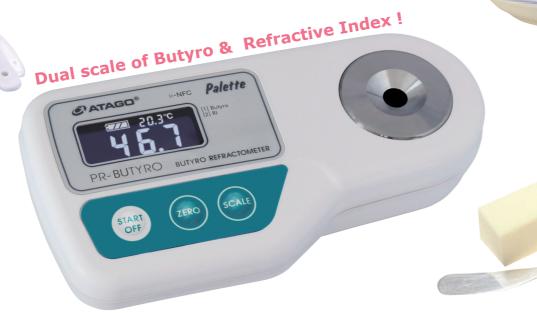

## REFRACTOMETER PR-BUTYRO REFRACTOMETER

New ATAGO Digital Model PR-BUTYRO perfect for Butter, Ghee & Edible Oil industry for checking purity / adulteration.

#### **Features**

- Large, easy to read display
- Calibration with Standard liquid
  Display of both Butyro & RI scale
  - Temperature Compensated Scale at 40°C
  - External Light Interference (ELI)\* Automatic & Accurate (Accuracy: Butyro±0.5)